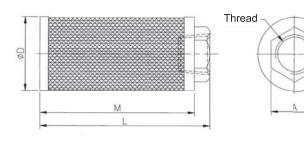

Inlet air filter (If inlet not is connected to any pipe, a filter with larger area has to be installed on the inlet).

| Type no. | Thread<br>(BPST) | A [mm] | D [mm] | L [mm] | M [mm] | Filtration<br>mesh (MY) | For model                             |
|----------|------------------|--------|--------|--------|--------|-------------------------|---------------------------------------|
| MF-08    | 1"               | 42     | 58     | 170    | 155    | 100                     | KB-1                                  |
| MF-10    | 1 1/4"           | 54     | 71     | 186    | 170    | 100                     | KB-2, KB-23                           |
| MF-12    | 1 1/2"           | 65     | 85     | 196    | 182    | 100                     | KB-3, KB-33                           |
| MF-16    | 2"               | 75     | 103    | 215    | 202    | 100                     | KB-4, KB-5, KB-6, KB-43, KB-63, KB-64 |
| MF-20    | 2 1/2"           | 97     | 148    | 274    | 252    | 100                     | KB-4, KB-5, KB-6, KB-43, KB-63, KB-64 |
| MF-32    | 4"               | 142    | 208    | 380    | 357    | 100                     | KB-7, KB-8, KB-83, KB-84              |