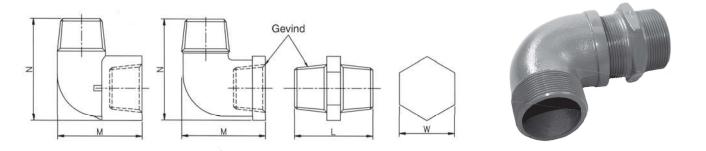

## Pipe bend

| Type no. | Thread<br>(BPST) | L [mm] | M [mm] | N [mm] | W [mm] | Material  | For model                             |
|----------|------------------|--------|--------|--------|--------|-----------|---------------------------------------|
| BC-10    | 1"               | 52     | 52     | 73     | 38     | Cast iron | KB-1                                  |
| BC-12    | 1 1/4"           | 56     | 65     | 90     | 47     | Cast iron | KB-2, KB-23                           |
| BC-15    | 1 1/2"           | 60     | 73     | 97     | 54     | Cast iron | KB-3, KB-33                           |
| BC-20    | 2"               | 67     | 85     | 120    | 65     | Cast iron | KB-4, KB-5, KB-6, KB-43, KB-63, KB-64 |
| BP-20    | 2"               | 75     | 94     | 110    | 67     | Plastic   | KB-4, KB-5, KB-6, KB-43, KB-63, KB-64 |
| BC-25    | 2 1/2"           | 76     | 105    | 137    | 82     | Cast iron | KB-7, KB-8, KB-83, KB-84              |
| BC-40    | 4"               | 96     | 165    | 233    | 121    | Cast iron | KB-9                                  |